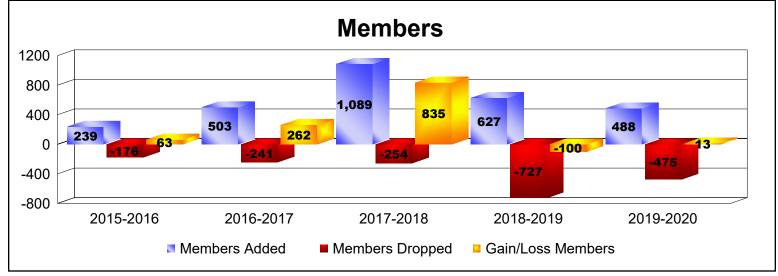

MBR0065 Page 1 of 1 7/7/2020 3:45:22AM

District 322 D As of June 2020 Cumulative

| Year      | New<br>Clubs | Dropped<br>Clubs | Gain/<br>Loss<br>Clubs | New<br>Members | Charter<br>Members | Reinstate<br>Members | Transfer<br>Members | Total<br>Member<br>Added | Total<br>Members<br>Dropped | Gain/<br>Loss<br>Members |
|-----------|--------------|------------------|------------------------|----------------|--------------------|----------------------|---------------------|--------------------------|-----------------------------|--------------------------|
| 2015-2016 | 2            | 0                | 2                      | 139            | 95                 | 5                    | 0                   | 239                      | -176                        | 63                       |
| 2016-2017 | 4            | 0                | 4                      | 372            | 116                | 12                   | 3                   | 503                      | -241                        | 262                      |
| 2017-2018 | 13           | 0                | 13                     | 687            | 394                | 8                    | 0                   | 1089                     | -254                        | 835                      |
| 2018-2019 | 13           | -8               | 5                      | 305            | 312                | 9                    | 1                   | 627                      | -727                        | -100                     |
| 2019-2020 | 8            | -3               | 5                      | 245            | 222                | 20                   | 1                   | 488                      | -475                        | 13                       |
| Average   | 8            | -2               | 6                      | 350            | 228                | 11                   | 1                   | 589                      | -375                        | 215                      |