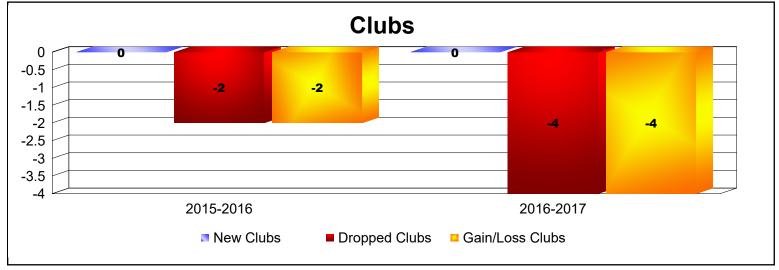

Disbanded Districts

As of June 2020 Cumulative

| Year      | New<br>Clubs | Dropped<br>Clubs | Gain/<br>Loss<br>Clubs | New<br>Members | Charter<br>Members | Reinstate<br>Members | Transfer<br>Members | Total<br>Member<br>Added | Total<br>Members<br>Dropped | Gain/<br>Loss<br>Members |
|-----------|--------------|------------------|------------------------|----------------|--------------------|----------------------|---------------------|--------------------------|-----------------------------|--------------------------|
| 2015-2016 | 0            | -2               | -2                     | 5              | 0                  | 0                    | 0                   | 5                        | -55                         | -50                      |
| 2016-2017 | 0            | -4               | -4                     | 3              | 0                  | 0                    | 0                   | 3                        | -71                         | -68                      |
| Average   | 0            | -3               | -3                     | 4              | 0                  | 0                    | 0                   | 4                        | -63                         | -59                      |