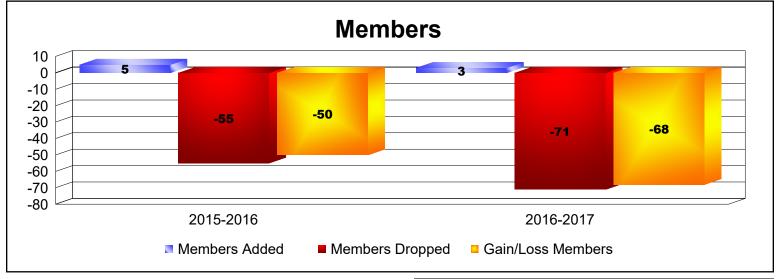

Disbanded Districts

As of June 2020 Cumulative

| Year      | New<br>Clubs | Dropped<br>Clubs | Gain/<br>Loss<br>Clubs | New<br>Members | Charter<br>Members | Reinstate<br>Members | Transfer<br>Members | Total<br>Member<br>Added | Total<br>Members<br>Dropped | Gain/<br>Loss<br>Members |
|-----------|--------------|------------------|------------------------|----------------|--------------------|----------------------|---------------------|--------------------------|-----------------------------|--------------------------|
| 2015-2016 | 0            | -2               | -2                     | 5              | 0                  | 0                    | 0                   | 5                        | -55                         | -50                      |
| 2016-2017 | 0            | -4               | -4                     | 3              | 0                  | 0                    | 0                   | 3                        | -71                         | -68                      |
| Average   | 0            | -3               | -3                     | 4              | 0                  | 0                    | 0                   | 4                        | -63                         | -59                      |