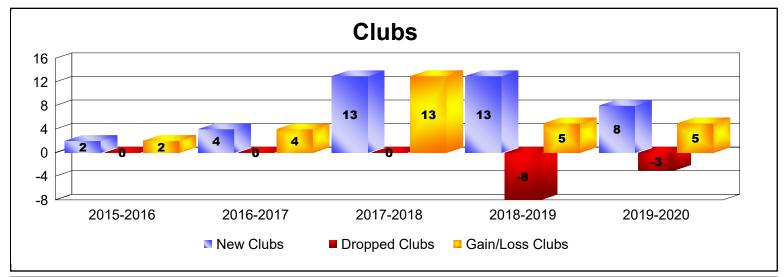

MBR0065 Page 1 of 1 7/7/2020 3:45:22AM

District 322 D As of June 2020 Cumulative

| Year      | New<br>Clubs | Dropped<br>Clubs | Gain/<br>Loss<br>Clubs | New<br>Members | Charter<br>Members | Reinstate<br>Members | Transfer<br>Members | Total<br>Member<br>Added | Total<br>Members<br>Dropped | Gain/<br>Loss<br>Members |
|-----------|--------------|------------------|------------------------|----------------|--------------------|----------------------|---------------------|--------------------------|-----------------------------|--------------------------|
| 2015-2016 | 2            | 0                | 2                      | 139            | 95                 | 5                    | 0                   | 239                      | -176                        | 63                       |
| 2016-2017 | 4            | 0                | 4                      | 372            | 116                | 12                   | 3                   | 503                      | -241                        | 262                      |
| 2017-2018 | 13           | 0                | 13                     | 687            | 394                | 8                    | 0                   | 1089                     | -254                        | 835                      |
| 2018-2019 | 13           | -8               | 5                      | 305            | 312                | 9                    | 1                   | 627                      | -727                        | -100                     |
| 2019-2020 | 8            | -3               | 5                      | 245            | 222                | 20                   | 1                   | 488                      | -475                        | 13                       |
| Average   | 8            | -2               | 6                      | 350            | 228                | 11                   | 1                   | 589                      | -375                        | 215                      |